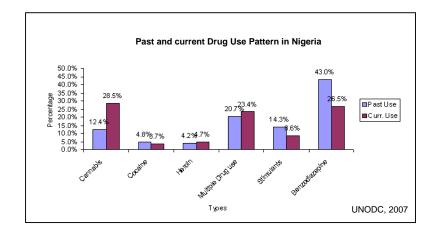

#### According to UNODC data for the year 2007:

- The estimated lifetime consumption of cannabis among the population is 10.8%, followed by psychotropic substances like benzodiapines and amphetamine-type stimulants (10.6%), heroin (1.6%) and cocaine (1.4%) in both urban and rural areas.
- Drug abuse appears to be more common among males (94.2%) than females (5.8%).
- The age of first use is 10 29 years.
- The use of volatile organic solvents (0.53%) is widely spread among the street children, in-school youth and women.
- Multiple drug use happens nationwide (7.88%) to varying degrees.
- The abuse local plants includes smoking of PawPaw leaves and the seeds of 'Zakami' (Datura metel), which grows in most of the North Western and North Central regions.
- For both organic solvents and multiple drug use, there is greater prevalence in the rural than urban areas.
- Modes of drug intake are through smoking (cannabis), inhalation or sniffing (organic solvents, cocaine, heroin), chewing (local leaves or 'Zakami') and licking or swallowing (psychotropic drugs).
- The general poverty level increases the pressure for survival and at the same time the vulnerability of street children
- Especially commercial sex workers, labourers, commercial drivers and law enforcement agents believe that narcotics increase their energy for long working hours.
- According to a recent WHO/FMOH/University of Ilorin study on drug abuse in Lagos/Nigeria, Injecting Drug Use (IDU) is now common among street youth or 'area Boys'.