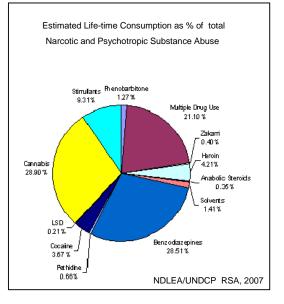

#### According to UNODC data for the year 2007:

- The estimated lifetime consumption of cannabis among the population is 10.8%, followed by psychotropic substances like benzodiapines and amphetamine-type stimulants (10.6%), heroin (1.6%) and cocaine (1.4%) in both urban and rural areas.
- Drug abuse appears to be more common among males (94.2%) than females (5.8%).
- The age of first use is 10 29 years.
- The use of volatile organic solvents (0.53%) is widely spread among the street children, in-school youth and women.
- Multiple drug use happens nationwide (7.88%) to varying degrees.
- The abuse local plants includes smoking of PawPaw leaves and the seeds of 'Zakami' (Datura metel), which grows in most of the North Western and North Central regions.
- For both organic solvents and multiple drug use, there is greater prevalence in the rural than urban areas.
- Modes of drug intake are through smoking (cannabis), inhalation or sniffing (organic solvents, cocaine, heroin), chewing (local leaves or 'Zakami') and licking or swallowing (psychotropic drugs).
- The general poverty level increases the pressure for survival and at the same time the vulnerability of street children
- Especially commercial sex workers, labourers, commercial drivers and law enforcement agents believe that narcotics increase their energy for long working hours.
- According to a recent WHO/FMOH/University of Ilorin study on drug abuse in Lagos/Nigeria, Injecting Drug Use (IDU) is now common among street youth or 'area Boys'.